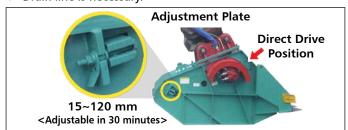

Note: The result may also vary according to carrier condition, operator ability and other factors that the bucket crusher cannot influence.

| Model                     | UJ - 120           | UJ - 200           | UJ - 300           | UJ - 400           |
|---------------------------|--------------------|--------------------|--------------------|--------------------|
| Excavator Weight (t)      | 10 - 15            | 20 - 25            | 30 - 35            | 40 - 45            |
| Bucket Capacity (m³)      | 0.35               | 0.65               | 0.75               | 1.15               |
| Oil Pressure Range (bar)  | 180 - 260          | 180 - 260          | 180 - 260          | 180 - 260          |
| Oil Flow Range (l/min)    | 90 - 100           | 150 - 250          | 200 - 350          | 260 - 350          |
| Feeding Size (mm)         | 550 x 450          | 700 x 500          | 900 x 650          | 1100 x 650         |
| Operating Weight (kg)     | 1400               | 2800               | 3700               | 4800               |
| Adjusting Size Range (mm) | 10 - 90            | 10 - 120           | 10 - 120           | 10 - 120           |
| Dimensions (mm)           | 1820 x 1080 x 1200 | 2246 x 1380 x 1440 | 2367 x 1665 x 1576 | 2642 x 2010 x 1840 |
| 24V Magnet (Optional)     | 350 Dia.           | 500 x 400          | 600 x 500          | 700 x 500          |