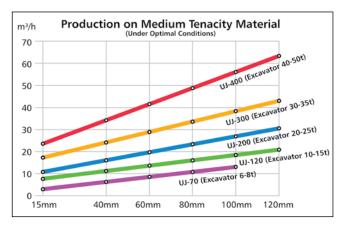

| Technical Specifications |              |              |              |              |                            |               |  |  |  |
|--------------------------|--------------|--------------|--------------|--------------|----------------------------|---------------|--|--|--|
| Model                    | 15 mm (m³/h) | 40 mm (m³/h) | 60 mm (m³/h) | 80 mm (m³/h) | 100 mm (m <sup>3</sup> /h) | 120 mm (m³/h) |  |  |  |
| UJ - 120                 | 7.87         | 11.89        | 13.86        | 16.71        | 18.65                      | 21.41         |  |  |  |
| UJ - 200                 | 11.12        | 16.52        | 19.92        | 23.12        | 26.19                      | 30.38         |  |  |  |
| UJ - 300                 | 16.97        | 24.21        | 28.81        | 33.59        | 38.01                      | 43.58         |  |  |  |
| UJ - 400                 | 23.82        | 34.68        | 42.23        | 48.27        | 56.19                      | 63.81         |  |  |  |