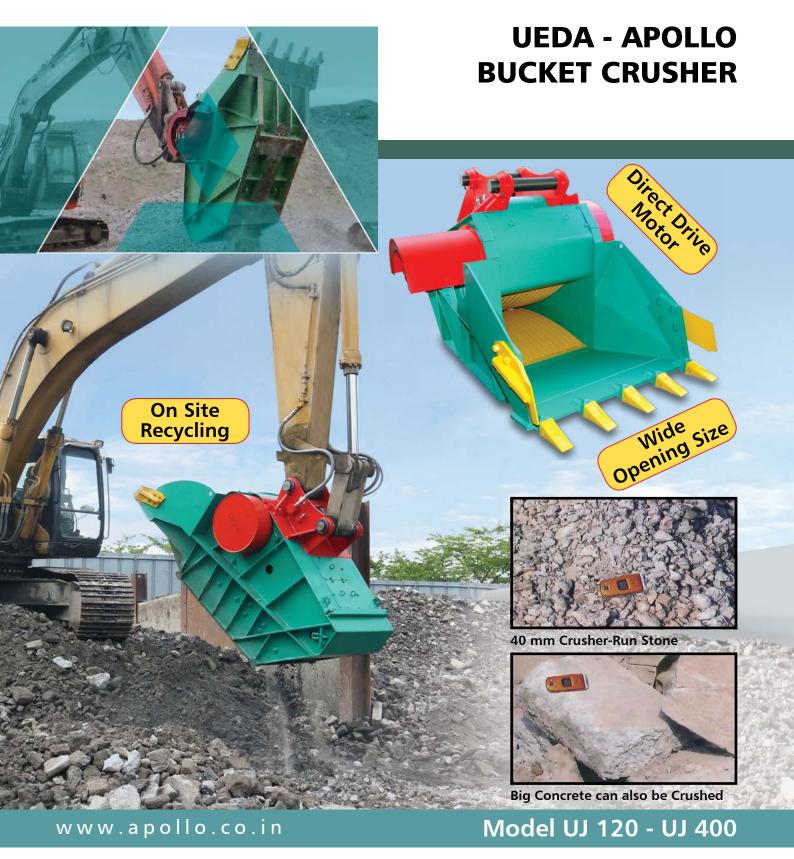

# **Advantages:**

- By reversing the rotation, clogged materials can be easily released.
- The upper and lower jaw plates can be exchanged with each other, and the rear and front sections can also be exchanged.
- Compared with other European manufacturers's belt drive system, we are using direct drive system which makes maintenance much easier!
- With the 24V magnet (option), the reinforcing bars can be easily removed from crushed reinforcement.
- If our product "New Concrete Crusher" is used together, work efficiency will be increased much more.
- Drain line is necessary.

| Technical Specifications |              |              |              |              |                            |               |  |  |  |
|--------------------------|--------------|--------------|--------------|--------------|----------------------------|---------------|--|--|--|
| Model                    | 15 mm (m³/h) | 40 mm (m³/h) | 60 mm (m³/h) | 80 mm (m³/h) | 100 mm (m <sup>3</sup> /h) | 120 mm (m³/h) |  |  |  |
| UJ - 120                 | 7.87         | 11.89        | 13.86        | 16.71        | 18.65                      | 21.41         |  |  |  |
| UJ - 200                 | 11.12        | 16.52        | 19.92        | 23.12        | 26.19                      | 30.38         |  |  |  |
| UJ - 300                 | 16.97        | 24.21        | 28.81        | 33.59        | 38.01                      | 43.58         |  |  |  |
| UJ - 400                 | 23.82        | 34.68        | 42.23        | 48.27        | 56.19                      | 63.81         |  |  |  |

Note: The result may also vary according to carrier condition, operator ability and other factors that the bucket crusher cannot influence.

| Model                     | UJ - 120           | UJ - 200           | UJ - 300           | UJ - 400           |
|---------------------------|--------------------|--------------------|--------------------|--------------------|
| Excavator Weight (t)      | 10 - 15            | 20 - 25            | 30 - 35            | 40 - 45            |
| Bucket Capacity (m³)      | 0.35               | 0.65               | 0.75               | 1.15               |
| Oil Pressure Range (bar)  | 180 - 260          | 180 - 260          | 180 - 260          | 180 - 260          |
| Oil Flow Range (l/min)    | 90 - 100           | 150 - 250          | 200 - 350          | 260 - 350          |
| Feeding Size (mm)         | 550 x 450          | 700 x 500          | 900 x 650          | 1100 x 650         |
| Operating Weight (kg)     | 1400               | 2800               | 3700               | 4800               |
| Adjusting Size Range (mm) | 10 - 90            | 10 - 120           | 10 - 120           | 10 - 120           |
| Dimensions (mm)           | 1820 x 1080 x 1200 | 2246 x 1380 x 1440 | 2367 x 1665 x 1576 | 2642 x 2010 x 1840 |
| 24V Magnet (Optional)     | 350 Dia.           | 500 x 400          | 600 x 500          | 700 x 500          |