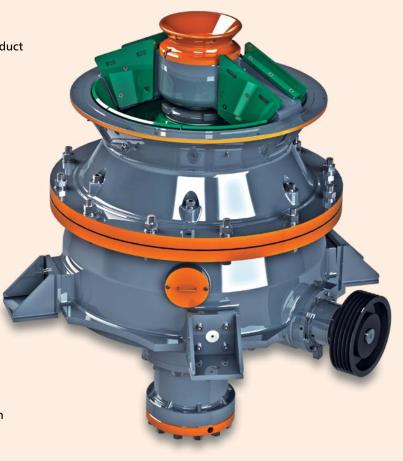

### **Features**

- ✓ Advantage with extra large feed opening size
- ✓ Large crushing ratio
- ✓ Long crushing cavity to get the best cubic shaped product
- ✓ Single cylinder for easy operation and maintenance
- ✓ Standard PLC controlled system
- ✓ No Backing material required for liner fixing-Quick liner changes and cost effective
- ✓ Cylinder with hard chromium and grounding-Helps in excellent sealing
- ✓ Trelleborg Oil seals-Ensures durability and maintenance free operation
- ✓ PLC Automation System maximises production
- ✓ GP Cone crusher versatility- With a liner change same crusher can be used as secondary, tertiary or quaternary machine
- ✓ Every model has a broad selection of optimized liner designs to ensure ideal operation across a wide range of applications.
- ✓ Operate with On/Off feed condition- Spinning of crusher head has been minimised and also helps when choke feed conditions are not possible
- ✓ Environmentally friendly 95% of crusher weight is recyclable

### **Specifications**

| Model  | Setting Range<br>(mm) | Capacity<br>(tph) | Max. Feed Size<br>(mm) | Required Power<br>(kW) | Weight<br>(ton) |
|--------|-----------------------|-------------------|------------------------|------------------------|-----------------|
| AC900  | 16 - 28               | 80 - 160          | 140                    | 80 - 160               | 10              |
| AC1100 | 22 - 34               | 150 - 215         | 180                    | 160                    | 12              |