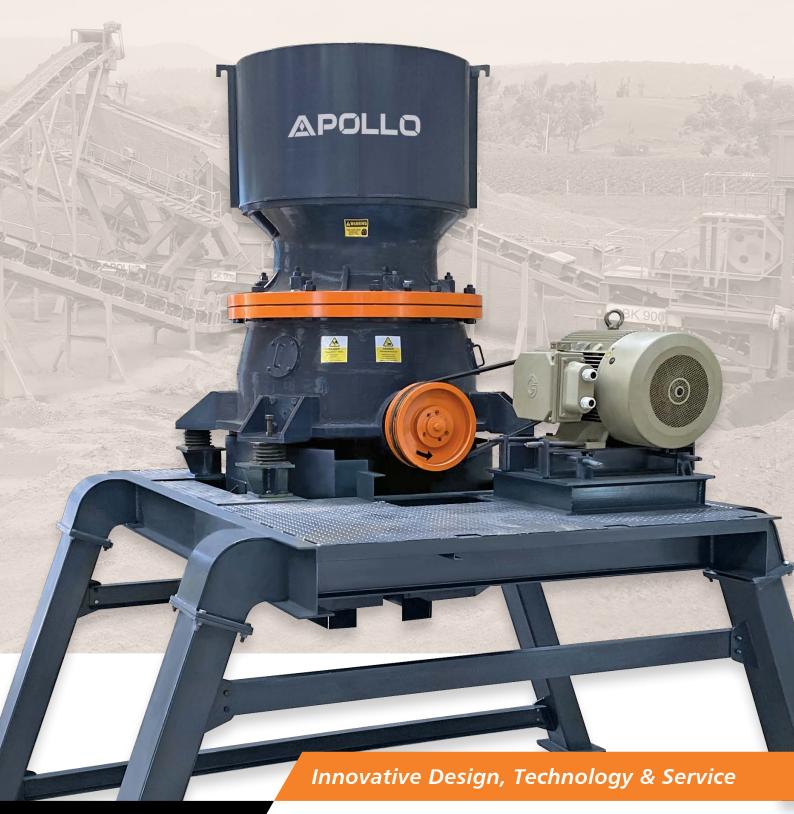

# **GP SERIES**CONE CRUSHER

**CAPACITY** 

80 - 200 TPH

## **GP SERIES CONE CRUSHER**

80 - 200 TPH

### **Features**

- ✓ Advantage with extra large feed opening size
- ✓ Large crushing ratio
- ✓ Long crushing cavity to get the best cubic shaped product
- ✓ Single cylinder for easy operation and maintenance
- ✓ Standard PLC controlled system
- ✓ No Backing material required for liner fixing-Quick liner changes and cost effective
- ✓ Cylinder with hard chromium and grounding-Helps in excellent sealing
- ✓ Trelleborg Oil seals-Ensures durability and maintenance free operation
- ✓ PLC Automation System maximises production
- ✓ GP Cone crusher versatility- With a liner change same crusher can be used as secondary, tertiary or quaternary machine
- ✓ Every model has a broad selection of optimized liner designs to ensure ideal operation across a wide range of applications.
- ✓ Operate with On/Off feed condition- Spinning of crusher head has been minimised and also helps when choke feed conditions are not possible
- ✓ Environmentally friendly 95% of crusher weight is recyclable