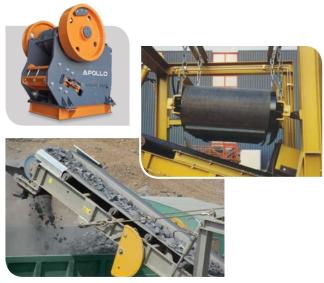

## CRAWLER MOUNTED CRUSHING PLANT WITH JAW CRUSHER

| Technical Specifications            | BR900 H                                                                                | BR1050 H                                |
|-------------------------------------|----------------------------------------------------------------------------------------|-----------------------------------------|
| Throughput (Depending on material)  | Upto 130 TPH*                                                                          | Upto 200 TPH*                           |
| Feed Material Size                  | Upto 500 mm                                                                            | Upto 600 mm                             |
| Inlet Opening                       | 900 x 600 mm (36" x 24")                                                               | 1050 x 750 mm (42" x 30")               |
| Feed Hopper                         | 4.5 m³ approx.                                                                         | 6 m³ approx.                            |
| Grizzly Feeder with grizzly section | 900 x 3600 mm                                                                          | 1000 x 4200 mm                          |
| Fines Conveyor                      | 500 x 3000 mm for pre-screened material                                                | 500 x 3000 mm for pre-screened material |
| Single Toggle Jaw                   | Crusher size: 900 x 600 mm                                                             | Crusher size: 1050 x 750 mm             |
| CSS (Closed Side Setting)           | 60 - 150 mm                                                                            | 80 - 180 mm                             |
| Product Conveyor                    | 800 x 9000 mm                                                                          | 1000 x 10500 mm                         |
| Power Unit (Diesel Engine)          | 168 kW (225 BHP) @ 1600 rpm                                                            | 190 kW (268 BHP) @ 1600 rpm             |
| Chassis Unit                        | Under frame mounted on tracks                                                          | Under frame mounted on tracks           |
| Track Width                         | 400 mm                                                                                 | 500 mm                                  |
| Track Gauge                         | 3280 mm approx.                                                                        | 3800 mm approx.                         |
| Weight                              | 32 MT approx.                                                                          | 48 MT approx.                           |
| Optional Features                   | Centralized Greasing System<br>Magnet Separator<br>Hydraulic Legs for cleaning purpose |                                         |