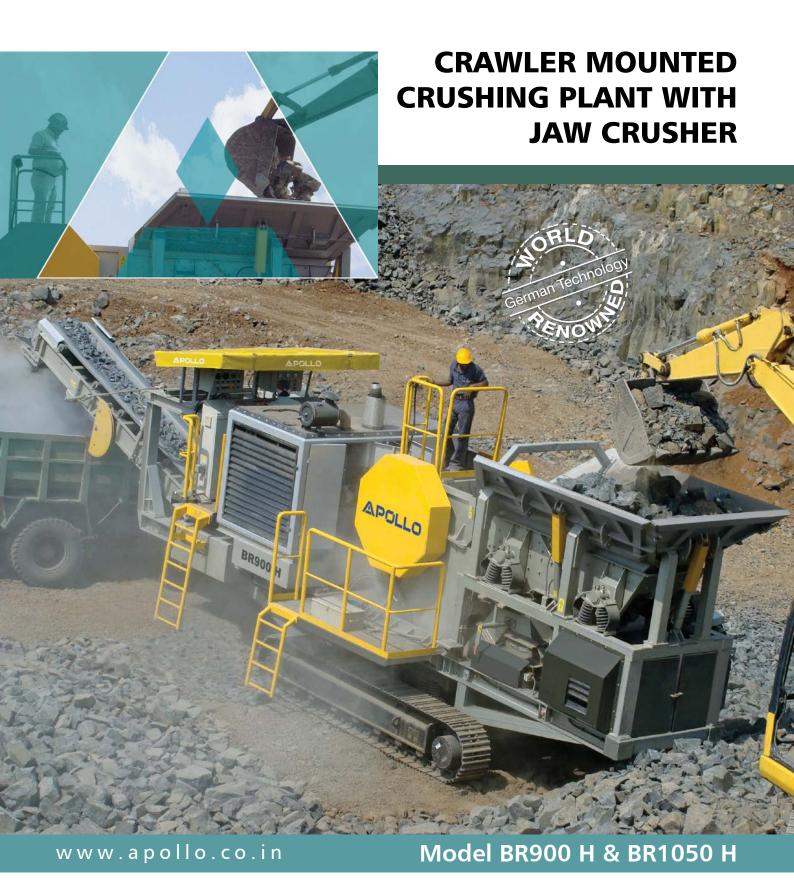

## CRAWLER MOUNTED CRUSHING PLANT WITH JAW CRUSHER

| Technical Specifications            | BR900 H                                                                                | BR1050 H                                |
|-------------------------------------|----------------------------------------------------------------------------------------|-----------------------------------------|
| Throughput (Depending on material)  | Upto 130 TPH*                                                                          | Upto 200 TPH*                           |
| Feed Material Size                  | Upto 500 mm                                                                            | Upto 600 mm                             |
| Inlet Opening                       | 900 x 600 mm (36" x 24")                                                               | 1050 x 750 mm (42" x 30")               |
| Feed Hopper                         | 4.5 m³ approx.                                                                         | 6 m³ approx.                            |
| Grizzly Feeder with grizzly section | 900 x 3600 mm                                                                          | 1000 x 4200 mm                          |
| Fines Conveyor                      | 500 x 3000 mm for pre-screened material                                                | 500 x 3000 mm for pre-screened material |
| Single Toggle Jaw                   | Crusher size: 900 x 600 mm                                                             | Crusher size: 1050 x 750 mm             |
| CSS (Closed Side Setting)           | 60 - 150 mm                                                                            | 80 - 180 mm                             |
| Product Conveyor                    | 800 x 9000 mm                                                                          | 1000 x 10500 mm                         |
| Power Unit (Diesel Engine)          | 168 kW (225 BHP) @ 1600 rpm                                                            | 190 kW (268 BHP) @ 1600 rpm             |
| Chassis Unit                        | Under frame mounted on tracks                                                          | Under frame mounted on tracks           |
| Track Width                         | 400 mm                                                                                 | 500 mm                                  |
| Track Gauge                         | 3280 mm approx.                                                                        | 3800 mm approx.                         |
| Weight                              | 32 MT approx.                                                                          | 48 MT approx.                           |
| Optional Features                   | Centralized Greasing System<br>Magnet Separator<br>Hydraulic Legs for cleaning purpose |                                         |