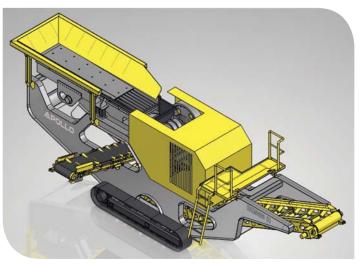

## CRAWLER MOUNTED CRUSHING PLANT WITH JAW CRUSHER

| Technical Specifications            | BR900 H                                                                                | BR1050 H                                |
|-------------------------------------|----------------------------------------------------------------------------------------|-----------------------------------------|
| Throughput (Depending on material)  | Upto 130 TPH*                                                                          | Upto 200 TPH*                           |
| Feed Material Size                  | Upto 500 mm                                                                            | Upto 600 mm                             |
| Inlet Opening                       | 900 x 600 mm (36" x 24")                                                               | 1050 x 750 mm (42" x 30")               |
| Feed Hopper                         | 4.5 m³ approx.                                                                         | 6 m³ approx.                            |
| Grizzly Feeder with grizzly section | 900 x 3600 mm                                                                          | 1000 x 4200 mm                          |
| Fines Conveyor                      | 500 x 3000 mm for pre-screened material                                                | 500 x 3000 mm for pre-screened material |
| Single Toggle Jaw                   | Crusher size: 900 x 600 mm                                                             | Crusher size: 1050 x 750 mm             |
| CSS (Closed Side Setting)           | 60 - 150 mm                                                                            | 80 - 180 mm                             |
| Product Conveyor                    | 800 x 9000 mm                                                                          | 1000 x 10500 mm                         |
| Power Unit (Diesel Engine)          | 168 kW (225 BHP) @ 1600 rpm                                                            | 190 kW (268 BHP) @ 1600 rpm             |
| Chassis Unit                        | Under frame mounted on tracks                                                          | Under frame mounted on tracks           |
| Track Width                         | 400 mm                                                                                 | 500 mm                                  |
| Track Gauge                         | 3280 mm approx.                                                                        | 3800 mm approx.                         |
| Weight                              | 32 MT approx.                                                                          | 48 MT approx.                           |
| Optional Features                   | Centralized Greasing System<br>Magnet Separator<br>Hydraulic Legs for cleaning purpose |                                         |