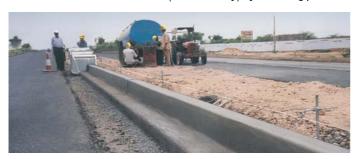

### Model KP-40

Apollo KP-40 is a compact machine for laying concrete curb of different dimensions, through extrusion process. An automatic Sensor device provides steering and height control. Over 350 units are in operation and about 6 - 8 units are sold every month, a manifestation of customer confidence on KP-40.

The use of a zero slump concrete ensures shape true to the mould design. The concrete can be fed into the machine from a Concrete Transit Mixer or a flat bed truck (Tractor trolley) by shoveling process.