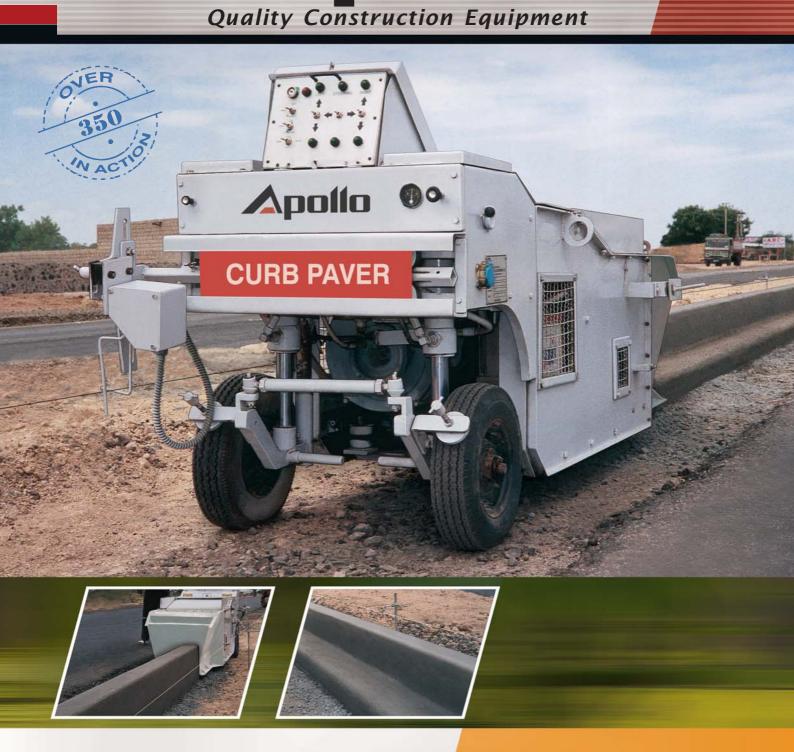

### Model KP-40

Apollo KP-40 is a compact machine for laying concrete curb of different dimensions, through extrusion process. An automatic Sensor device provides steering and height control. Over 350 units are in operation and about 6 - 8 units are sold every month, a manifestation of customer confidence on KP-40.

The use of a zero slump concrete ensures shape true to the mould design. The concrete can be fed into the machine from a Concrete Transit Mixer or a flat bed truck (Tractor trolley) by shoveling process.

| TECHNICAL SPECIFICATIONS |                                                                           |
|--------------------------|---------------------------------------------------------------------------|
| Engine                   | 16 HP Petrol Engine (Briggs & Stratton, UK or equivalent)                 |
| Width                    | 1150 mm                                                                   |
| Length (w/o Mould)       | 1920 mm                                                                   |
| Length (with Mould)      | 2700 mm                                                                   |
| Height                   | 1010 mm                                                                   |
| Weight with Mould        | 900 Kg                                                                    |
| Steering Control         | Auto / Manual                                                             |
| Height Control           | Auto / Manual                                                             |
| Turning Radius           | 2.4 m                                                                     |
| Accuracy                 | ± 3-5 mm                                                                  |
| Compaction Method        | Ramming                                                                   |
| Moulds                   | Bolt on MS moulds to specifications. Max. of 400 mm of height and width.* |
| Accessories              | String line and holders, Finishing tools, Cutting tools.                  |