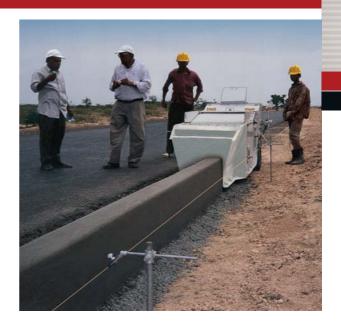

### Model KP-40

Apollo KP-40 is a compact machine for laying concrete curb of different dimensions, through extrusion process. An automatic Sensor device provides steering and height control. Over 350 units are in operation and about 6 - 8 units are sold every month, a manifestation of customer confidence on KP-40.

The use of a zero slump concrete ensures shape true to the mould design. The concrete can be fed into the machine from a Concrete Transit Mixer or a flat bed truck (Tractor trolley) by shoveling process.