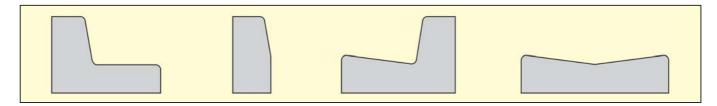

| TECHNICAL SPECIFICATIONS |                                                                           |
|--------------------------|---------------------------------------------------------------------------|
| Engine                   | 16 HP Petrol Engine (Briggs & Stratton, UK or equivalent)                 |
| Width                    | 1150 mm                                                                   |
| Length (w/o Mould)       | 1920 mm                                                                   |
| Length (with Mould)      | 2700 mm                                                                   |
| Height                   | 1010 mm                                                                   |
| Weight with Mould        | 900 Kg                                                                    |
| Steering Control         | Auto / Manual                                                             |
| Height Control           | Auto / Manual                                                             |
| Turning Radius           | 2.4 m                                                                     |
| Accuracy                 | ± 3-5 mm                                                                  |
| Compaction Method        | Ramming                                                                   |
| Moulds                   | Bolt on MS moulds to specifications. Max. of 400 mm of height and width.* |
| Accessories              | String line and holders, Finishing tools, Cutting tools.                  |